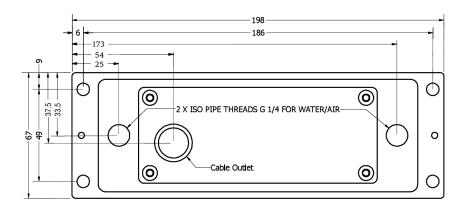

## Data:

Connection: ISO PIPE THREADS G 1/4.

Flow Direction: Both directions.

**Recommended Water Flow:** 0.5-3

litre per minute.

Max Pressure: 2 bar.

Weight: 3.4 Kg.