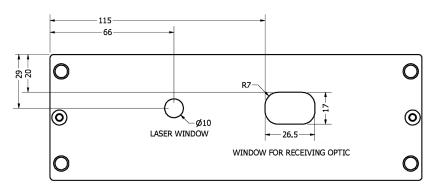

## ODS Black-Line Models.

This house is made of Stainless Steel and is primarily intended for water cooling, but compressed air with vortex cooler can alternatively be used.

The house is built with double walls on 5 of the 6 sides in order to have the sensor fully enclosed by water except at the back side. A sealed back plate allows for the sensor to fit snugly in the sealed of enclosure. Please see the dimensions and data on the next page.

## Data:

Connection: ISO PIPE THREADS G 1/4.

Flow Direction: Both directions.

**Recommended Water Flow:** 0.5-3

litre per minute.

Max Pressure: 2 bar.

Weight: 3.4 Kg.