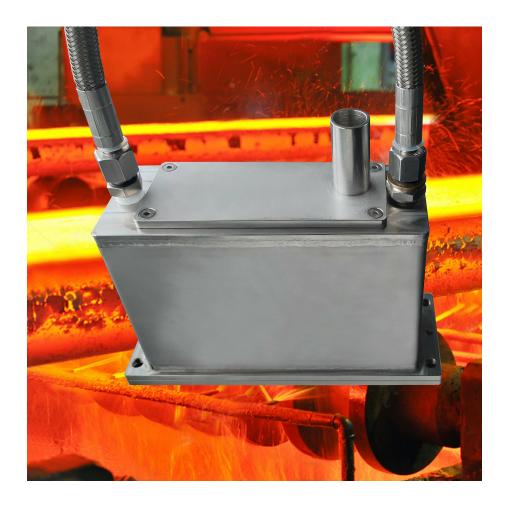

## Water Cooled Protection House

## ODS Black-Line Models.

This house is made of Stainless Steel and is primarily intended for water cooling, but compressed air with vortex cooler can alternatively be used.

The house is built with double walls on 5 of the 6 sides in order to have the sensor fully enclosed by water except at the back side. A sealed back plate allows for the sensor to fit snugly in the sealed of enclosure. Please see the dimensions and data on the next page.

## Data:

Connection: ISO PIPE THREADS G 1/4.

Flow Direction: Both directions.

**Recommended Water Flow:** 0.5-3

litre per minute.

Max Pressure: 2 bar.

Weight: 3.4 Kg.