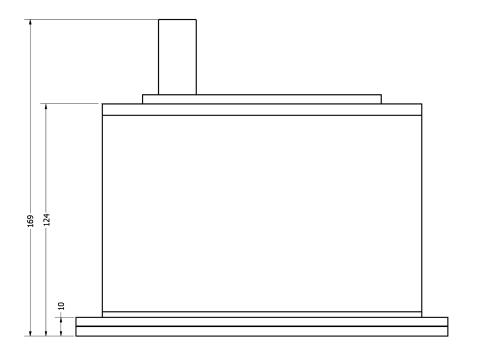

## ODS Black-Line Models.

This house is made of Stainless Steel and is primarily intended for water cooling, but compressed air with vortex cooler can alternatively be used.

The house is built with double walls on 5 of the 6 sides in order to have the sensor fully enclosed by water except at the back side. A sealed back plate allows for the sensor to fit snugly in the sealed of enclosure. Please see the dimensions and data on the next page.

## Data:

Connection: ISO PIPE THREADS G 1/4.

Flow Direction: Both directions.

**Recommended Water Flow:** 0.5-3

litre per minute.

Max Pressure: 2 bar.

Weight: 3.4 Kg.