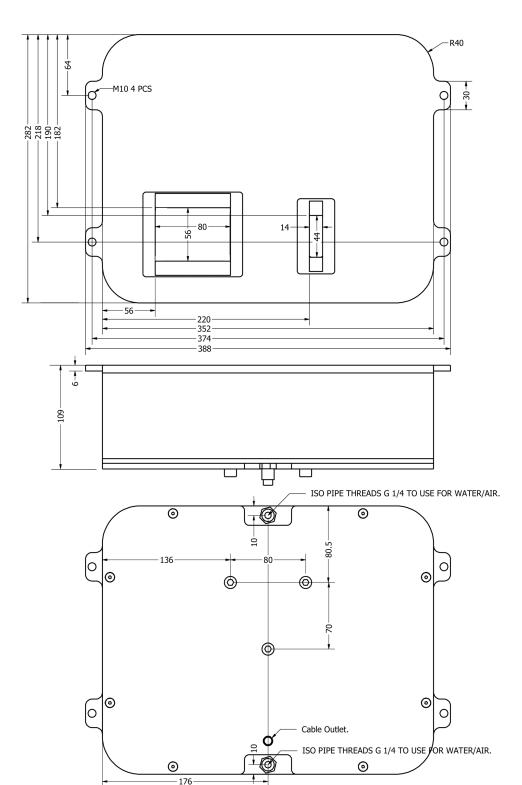

## Data:

Connection: ISO PIPE THREADS G 1/4

Flow Direction: Both directions.

**Recommended Water Flow: 1-5** 

litre per minute.

Max Pressure: 2 bar.