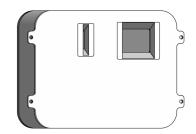

## **Water Cooled Protection House**

## **O2DS Z-Line Models.**

This house is made of Stainless Steel and is primarily intended for water cooling, but compressed air with vortex cooler can alternatively be used.

The house is built with double walls on 5 of the 6 sides in order to have the sensor fully enclosed by water except at the back side. A sealed back plate allows for the sensor to fit snugly in the sealed of enclosure. Please see the dimensions and data on the next page.