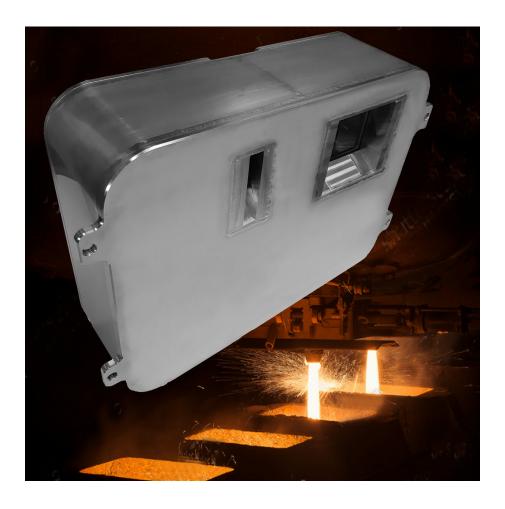

## **Water Cooled Protection House**

## **O2DS Z-Line Models.**

This house is made of Stainless Steel and is primarily intended for water cooling, but compressed air with vortex cooler can alternatively be used.

The house is built with double walls on 5 of the 6 sides in order to have the sensor fully enclosed by water except at the back side. A sealed back plate allows for the sensor to fit snugly in the sealed of enclosure. Please see the dimensions and data on the next page.