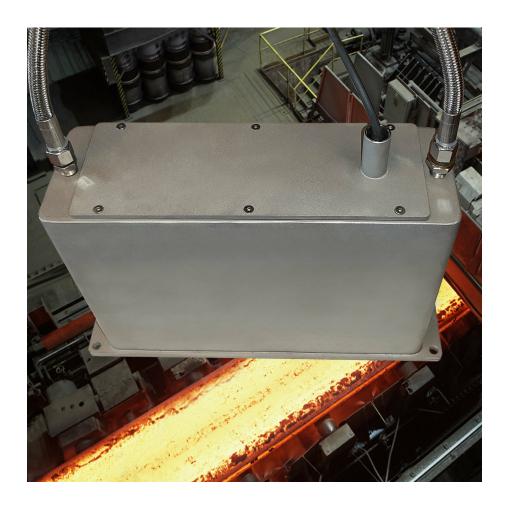

## Water Cooled Protection House

## ODS Red-Line Models.

This house is made of Stainless Steel and is primarily intended for water cooling, but compressed air with vortex cooler can alternatively be used.

The house is built with double walls on 5 of the 6 sides in order to have the sensor fully enclosed by water except at the back side. A sealed back plate allows for the sensor to fit snugly in the sealed of enclosure. Please see the dimensions and data on the next page.