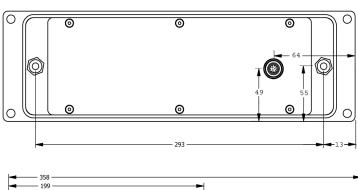

## Data:

Connection: ISO PIPE THREADS G 1/4.

Flow Direction: Both directions.

Recommended Water Flow: 1-5 litre

per minute.

Max Pressure: 2 bar.

Weight: 14 Kg.