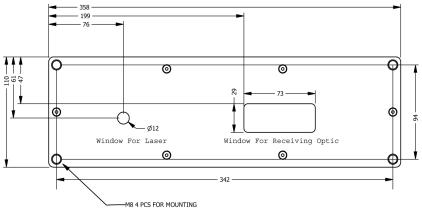

## Data:

Connection: ISO PIPE THREADS G 1/4.

Flow Direction: Both directions.

Recommended Water Flow: 1-5 litre

per minute.

Max Pressure: 2 bar.

Weight: 14 Kg.