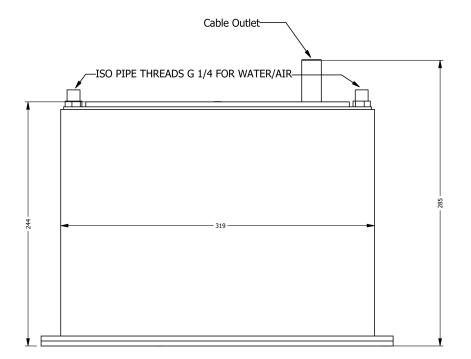

## Data:

Connection: ISO PIPE THREADS G 1/4.

Flow Direction: Both directions.

Recommended Water Flow: 1-5 litre

per minute.

Max Pressure: 2 bar.

Weight: 14 Kg.